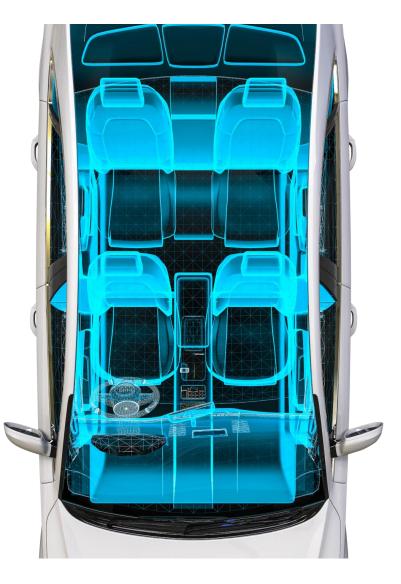

### **Digital Cockpit**

- Infotainment & cluster systems.
- Virtualized & containerized RTOS/OSes.
- Passenger & rear seat entertainment.
- Occupant monitoring & vehicle status.