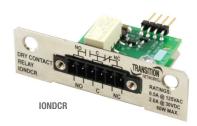

## **Dry Contact Relay Module**

TRANSITION NETWORKS®

The IONDCR is a field installable dry contact relay module for the IONPS-A power supply. This module mounts in the lower right-hand corner of the IONPS-A face-plate, allowing the power supply to be tied into a separate alarm circuit. Contacts will be activated on the loss of power, enabling an external visual or audible alarm.

Applications for this type of fault alarm output would include enterprise networks as well as in industrial applications. The dry contact relay modules provides another layer of fault indicators, complementing network management software by providing a signal to either a local or remote alarm system.