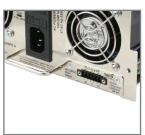

## **Dry Contact Relay Module**

TRANSITION NETWORKS®

The IONDCR is a field installable dry contact relay module for the IONPS-A power supply. This module mounts in the lower right-hand corner of the IONPS-A face-plate, allowing the power supply to be tied into a separate alarm circuit. Contacts will be activated on the loss of power, enabling an external visual or audible alarm.