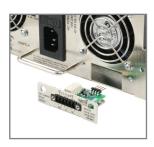

## **Dry Contact Relay Module**

TRANSITION NETWORKS®

The IONDCR is a field installable dry contact relay module for the IONPS-A power supply. This module mounts in the lower right-hand corner of the IONPS-A face-plate, allowing the power supply to be tied into a separate alarm circuit. Contacts will be activated on the loss of power, enabling an external visual or audible alarm.