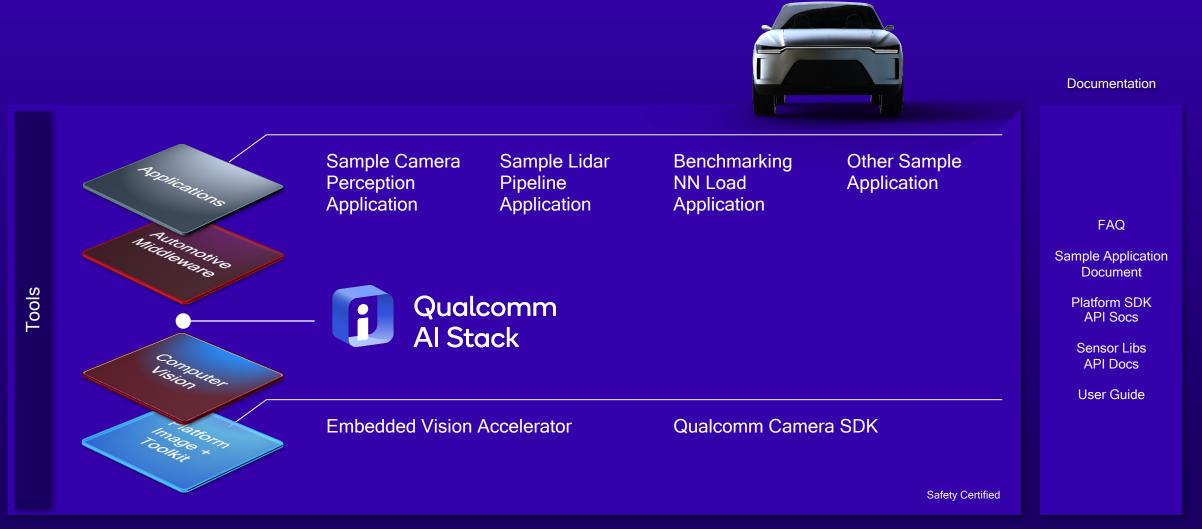

# Snapdragon Ride System-on-Chip

Snapdragon ride platform

Leading edge high-performance, low-power, highly-scalable SoCs

Offering software compatibility across generations

Cutting-edge AI with Hexagon Tensor Processor and Qualcomm<sup>®</sup> AI Stack

#### **Ride Platforms**

#### Snapdragon Ride<sup>™</sup> SDK