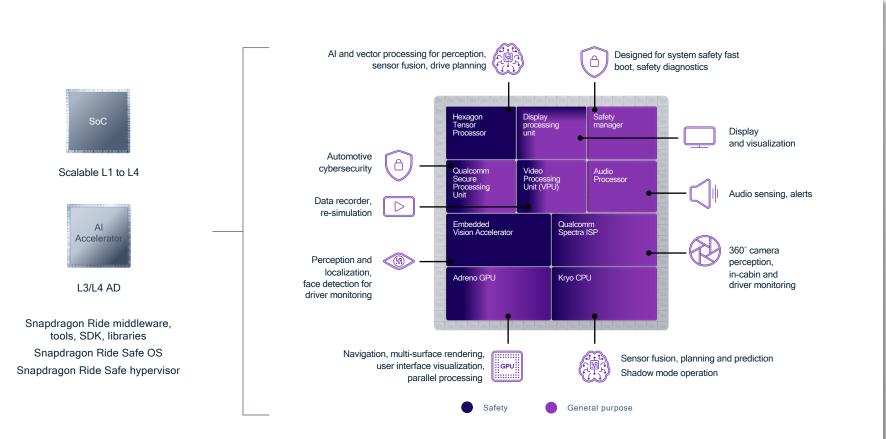

# Snapdragon Ride System-on-Chip

Snapdragon ride platform

Leading edge high-performance, low-power, highly-scalable SoCs

Offering software compatibility across generations

Cutting-edge AI with Hexagon Tensor Processor and Qualcomm<sup>®</sup> AI Stack

#### **Ride Platforms**

#### Snapdragon Ride<sup>™</sup> SDK