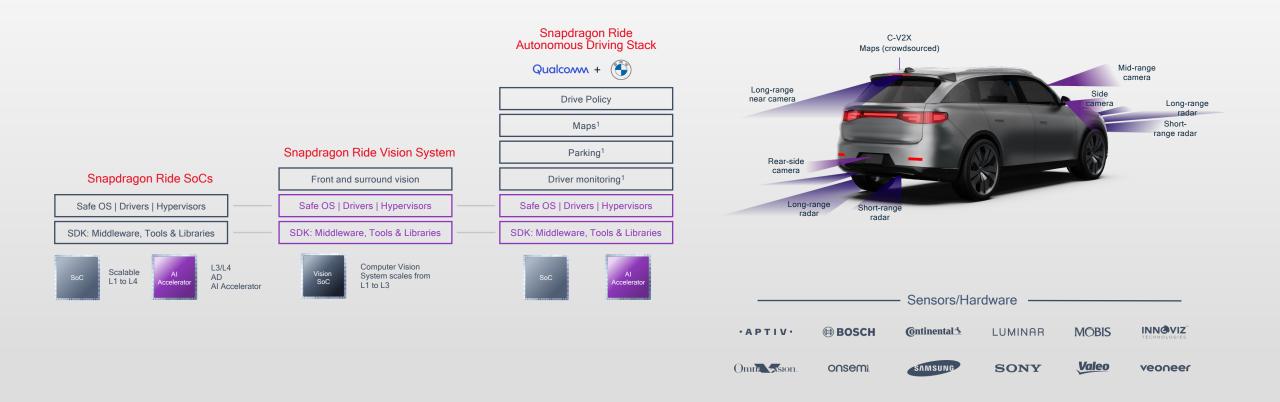

# Snapdragon Ride System-on-Chip

Snapdragon ride platform

Leading edge high-performance, low-power, highly-scalable SoCs

Offering software compatibility across generations

Cutting-edge AI with Hexagon Tensor Processor and Qualcomm<sup>®</sup> AI Stack

#### **Ride Platforms**

#### Snapdragon Ride<sup>™</sup> SDK

# **Snapdragon Ride Vision System**

Snapdragon ride platform

Co-designed Computer Vision (CV) software and Vision SoC

Supports L1 to L3 ADAS/AD

5<sup>th</sup> generation CV Stack

CV Stack compatible with AD Map creation

Hosts OEM Drive Policy, 3rd party driver monitoring, parking

Snapdragon Ride Vision Stack

Vision

SoC

Front camera

surround vision

## **Snapdragon Ride Autonomous Driving Stack**

**Building Maps** 

Annotation

Ground Truth