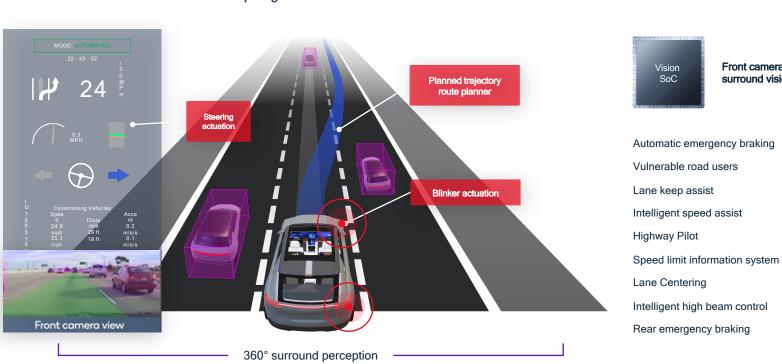

# **Snapdragon Ride Vision System**

Snapdragon ride platform

Co-designed Computer Vision (CV) software and Vision SoC

Supports L1 to L3 ADAS/AD

5<sup>th</sup> generation CV Stack

CV Stack compatible with AD Map creation

Hosts OEM Drive Policy, 3rd party driver monitoring, parking

Snapdragon Ride Vision Stack

Vision

SoC

Front camera

surround vision