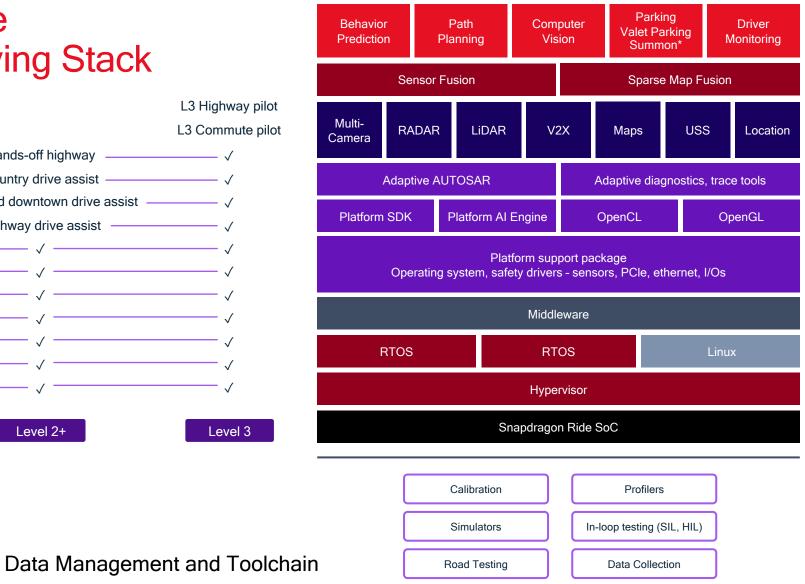

## **Snapdragon Ride Autonomous Driving Stack**

**Building Maps** 

Annotation

Ground Truth