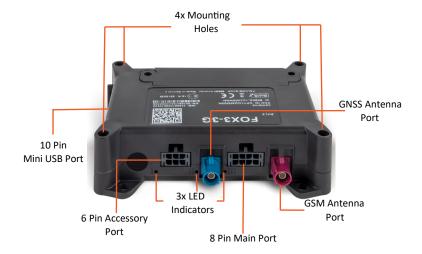

## HARDWARE OVERVIEW

For information about Lantronix accessories for FOX3-2G/3G/4G device, refer to <a href="https://www.lantronix.com/products/mobility-accessories/">https://www.lantronix.com/products/mobility-accessories/</a> or contact Lantronix Sales at <a href="https://www.lantronix.com/about-us/contact/">https://www.lantronix.com/about-us/contact/</a>