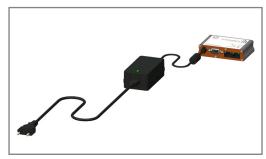

1

Insert one or two SIM cards and a microSD card, if any.

Use either our ACC-PS2x-F power adapter or your own power adapter\* with our ACC-CA10 or ACC-CA10-F power cord.

\* Provided its output voltage fell inside E210 series' 8 V  $\sim$  32 V range