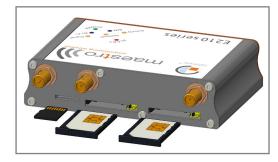

1

Insert one or two SIM cards and a microSD card, if any.

Use either our ACC-PS2x-F power adapter or your own power adapter\* with our ACC-CA10 or ACC-CA10-F power cord.

\* Provided its output voltage fell inside E210 series' 8 V  $\sim$  32 V range