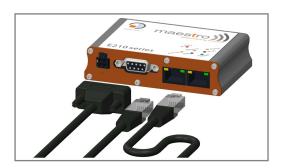

## Plug:

- ✓ a serial cord into E210 series' 9-pin female sub-D header; and / or
- ✓ one or two Ethernet cords into its RJ-45 headers.

E214
E218
QUICK
START
GUIDE

Scan for product information www.lantronix.com/mylantronix/