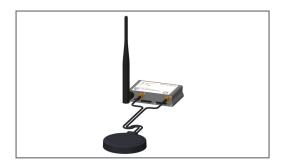

## Attach our.

- ✓ ACC-A21 antenna to the leftmost antenna connector (labelled Wi-Fi), if needed; and
- ✓ ACC-A32 or A33H to the rightmost and the second leftmost antenna connectors (labelled Main Cellular and Cellular Diversity).