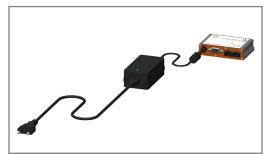

## LANTRONIX®

Insert one or two SIM cards and a microSD card, if any.

Use either our ACC-PS2x-F power adapter or your own power adapter\* with our ACC-CA10 or ACC-CA10-F power cord. 2

✓ ACC-A21 antenna to the leftmost antenna connector (labelled Wi-Fi), if needed; and
 ✓ ACC-A31 or A31H to the two rightmost antenna connectors (labelled Cellular Main).