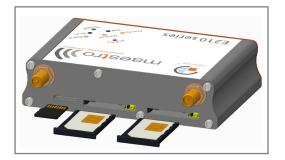

## LANTRONIX®

Insert one or two SIM cards and a microSD card, if any.

Use either our ACC-PS2x-F power adapter or your own power adapter\* with our ACC-CA10 or ACC-CA10-F power cord. 2

✓ ACC-A21 antenna to the leftmost antenna connector (labelled Wi-Fi), if needed; and
 ✓ ACC-A31 or A31H to the two rightmost antenna connectors (labelled Cellular Main).