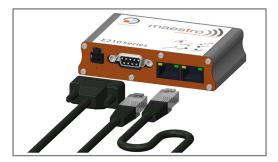

## E213 E215 QUICK START GUIDE

Plug:
✓ a serial cord into E210 series' 9-pin female sub-D header; and / or
✓ one or two Ethernet cords into its RJ-45 headers.

\* Provided its output voltage fell inside E210 series' 8 V  $\sim$  32 V range