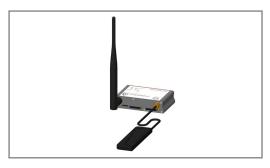

## LANTRONIX®

Insert one or two SIM cards and a microSD card, if any.

Use either our ACC-PS2x-F power adapter or your own power adapter\* with our ACC-CA10 or ACC-CA10-F power cord. 2

✓ ACC-A21 antenna to the leftmost antenna connector (labelled Wi-Fi), if needed; and
 ✓ ACC-A31 or A31H to the two rightmost antenna connectors (labelled Cellular Main).