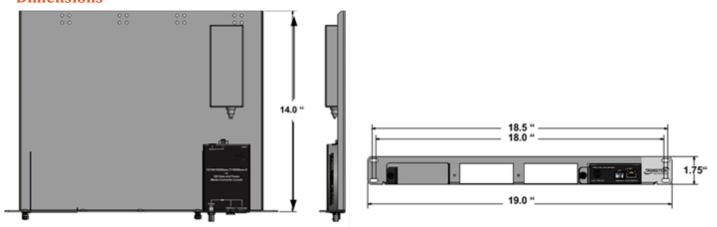

# RMS19-SA4-02 Tray Install Guide Rack Tray for Stand-alone Media Converters



These instructions are for mounting a Lantronix Ethernet Extender or Media Converter (MC) to the RMS19-SA4-02 Tray and then to a 19" Rack. See the related rack documentation for important safety information. See the Ethernet Extender or Media Converter User Guide for related information.



## **Dimensions**



### **Parts**

| Quantity | Description                                     |
|----------|-------------------------------------------------|
| 1        | 19 Inch RM Tray (RMS19-SA4-02)                  |
| 3        | Front Blank Bracket for RMS19-SA4-02            |
| 4        | Clamp, Split Flat Cable                         |
| 4        | Screws, PN 6582 #10                             |
| 4        | Side Bracket, RMS19-SA4-02                      |
| 1        | RMS19-SA4-02 Tray Install Guide (this document) |

The side brackets are designed for both Point System and ION converters to mount flush with the front of the RMS19-SA4-02 Tray. The RMS19-SA4-02 Tray is a "light duty" tray that can support a maximum weight load of 12 lbs (5.4 kgs). See the RMS19-SA4-02 product page for feature