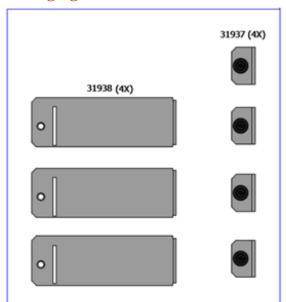

### **Parts**

| Quantity | Description                                     |
|----------|-------------------------------------------------|
| 1        | 19 Inch RM Tray (RMS19-SA4-02)                  |
| 3        | Front Blank Bracket for RMS19-SA4-02            |
| 4        | Clamp, Split Flat Cable                         |
| 4        | Screws, PN 6582 #10                             |
| 4        | Side Bracket, RMS19-SA4-02                      |
| 1        | RMS19-SA4-02 Tray Install Guide (this document) |

#### **Procedure**

- 1. Remove the packaging; save for possible future use.
- 2. Attach the Side Bracket (31937) to the Media Converter.
- 3. On the Media Converter to be installed in the RMS19-SA4-02, remove and retain the two #4 black side screws from the left side of the Media Converter and set aside for reuse.
- 4. Attach Side Bracket to the ION or Point System Media Converter re-using two #4 black side screws. Align to mount the MC flush with the front of the RMS19-SA4-02 Tray.
- 5. Slide the Media Converter assembly into an open slot of the RMS19-SA4-02, securing with Panel Fastener. Repeat as needed for other MCs.
- 6. Lay the un-powered Media Converter power supply on the tray and connect the power supply cable to the Media Converter.
- 7. Secure cables using Cable Clamps supplied by removing adhesive back and placing where needed.
- 8. To cover an open slot, place a Front Blank (31938) over the slot, slipping a Side Bracket (31937) into the vertical slot of the Front Blank and secure with Panel Fastener. Repeat as needed.
- 9. Use four #10 screws to secure the Tray to the EIA 19 inch Rack.