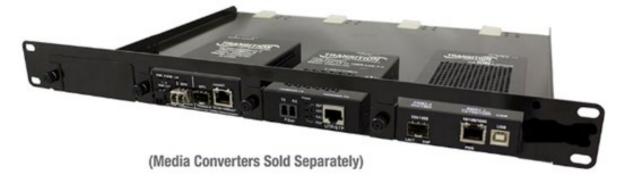

#### **Procedure**

- 1. Remove the packaging; save for possible future use.
- 2. Attach the Side Bracket (31937) to the Media Converter.
- 3. On the Media Converter to be installed in the RMS19-SA4-02, remove and retain the two #4 black side screws from the left side of the Media Converter and set aside for reuse.
- 4. Attach Side Bracket to the ION or Point System Media Converter re-using two #4 black side screws. Align to mount the MC flush with the front of the RMS19-SA4-02 Tray.
- 5. Slide the Media Converter assembly into an open slot of the RMS19-SA4-02, securing with Panel Fastener. Repeat as needed for other MCs.
- 6. Lay the un-powered Media Converter power supply on the tray and connect the power supply cable to the Media Converter.
- 7. Secure cables using Cable Clamps supplied by removing adhesive back and placing where needed.
- 8. To cover an open slot, place a Front Blank (31938) over the slot, slipping a Side Bracket (31937) into the vertical slot of the Front Blank and secure with Panel Fastener. Repeat as needed.
- 9. Use four #10 screws to secure the Tray to the EIA 19 inch Rack.