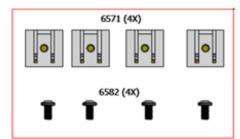

### **Parts**

| Quantity | Description                                     |
|----------|-------------------------------------------------|
| 1        | 19 Inch RM Tray (RMS19-SA4-02)                  |
| 3        | Front Blank Bracket for RMS19-SA4-02            |
| 4        | Clamp, Split Flat Cable                         |
| 4        | Screws, PN 6582 #10                             |
| 4        | Side Bracket, RMS19-SA4-02                      |
| 1        | RMS19-SA4-02 Tray Install Guide (this document) |

#### **Procedure**

- 1. Remove the packaging; save for possible future use.
- 2. Attach the Side Bracket (31937) to the Media Converter.
- 3. On the Media Converter to be installed in the RMS19-SA4-02, remove and retain the two #4 black side screws from the left side of the Media Converter and set aside for reuse.
- 4. Attach Side Bracket to the ION or Point System Media Converter re-using two #4 black side screws. Align to mount the MC flush with the front of the RMS19-SA4-02 Tray.
- 5. Slide the Media Converter assembly into an open slot of the RMS19-SA4-02, securing with Panel Fastener. Repeat as needed for other MCs.
- 6. Lay the un-powered Media Converter power supply on the tray and connect the power supply cable to the Media Converter.
- 7. Secure cables using Cable Clamps supplied by removing adhesive back and placing where needed.
- 8. To cover an open slot, place a Front Blank (31938) over the slot, slipping a Side Bracket (31937) into the vertical slot of the Front Blank and secure with Panel Fastener. Repeat as needed.
- 9. Use four #10 screws to secure the Tray to the EIA 19 inch Rack.