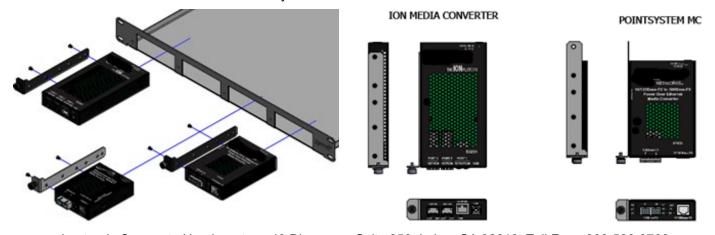

The side brackets are designed for both Point System and ION converters to mount flush with the front of the RMS19-SA4-02 Tray. The RMS19-SA4-02 Tray is a "light duty" tray that can support a maximum weight load of 12 lbs (5.4 kgs). See the RMS19-SA4-02 product page for features, specs, accessories, and additional resources.

#### **Procedure**

- 1. Remove the packaging; save for possible future use.
- 2. Attach the Side Bracket (31937) to the Media Converter.
- 3. On the Media Converter to be installed in the RMS19-SA4-02, remove and retain the two #4 black side screws from the left side of the Media Converter and set aside for reuse.
- 4. Attach Side Bracket to the ION or Point System Media Converter re-using two #4 black side screws. Align to mount the MC flush with the front of the RMS19-SA4-02 Tray.
- 5. Slide the Media Converter assembly into an open slot of the RMS19-SA4-02, securing with Panel Fastener. Repeat as needed for other MCs.
- 6. Lay the un-powered Media Converter power supply on the tray and connect the power supply cable to the Media Converter.
- 7. Secure cables using Cable Clamps supplied by removing adhesive back and placing where needed.
- 8. To cover an open slot, place a Front Blank (31938) over the slot, slipping a Side Bracket (31937) into the vertical slot of the Front Blank and secure with Panel Fastener. Repeat as needed.
- 9. Use four #10 screws to secure the Tray to the EIA 19 inch Rack.