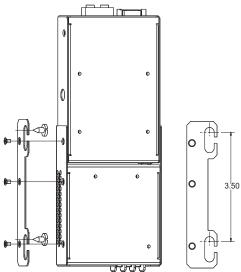

#### WMBV-E Wall Mount Bracket Vertical - Extended

- 1. INSTALL MOUNTING BRACKET ATTACHMENT SCREWS TO WALL.
- 2. ATTACH MOUNTING BRACKET TO MEDIA CONVERTER.
- 3. ATTACH MOUNTING BRACKET/MEDIA CONVERTER TO WALL.
  - WMBD
    Wall Mount Bracket Din Rail
    OOOO
    OOOOO
- 1. INSTALL DIN RAIL CLIP TO MOUNTING BRACKET USING M4 SCREW.
- 2. ATTACH DIN RAIL CLIP/MOUNTING BRACKET TO MEDIA CONVERTER.