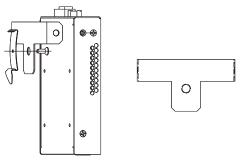

#### WMBD-F / WMBD-FS

Wall Mount Bracket Din Rail - Flat / Wall Mount Bracket Din Rail - Flat Small

- 1. INSTALL DIN RAIL CLIP TO MOUNTING BRACKET USING M4 SCREW.
- 2. ATTACH DIN RAIL CLIP/MOUNTING BRACKET TO MEDIA CONVERTER.