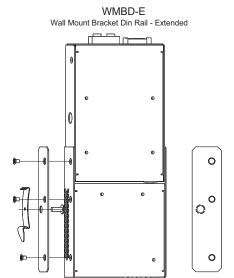

#### WMBV-E Wall Mount Bracket Vertical - Extended

- 1. INSTALL MOUNTING BRACKET ATTACHMENT SCREWS TO WALL.
- 2. ATTACH MOUNTING BRACKET TO MEDIA CONVERTER.
- 3. ATTACH MOUNTING BRACKET/MEDIA CONVERTER TO WALL.
  - WMBD
    Wall Mount Bracket Din Rail
    OOOO
    OOOOO
- 1. INSTALL DIN RAIL CLIP TO MOUNTING BRACKET USING M4 SCREW.
- 2. ATTACH DIN RAIL CLIP/MOUNTING BRACKET TO MEDIA CONVERTER.

- 1. INSTALL DIN RAIL CLIP TO MOUNTING BRACKET USING M4 SCREW.
- 2. ATTACH DIN RAIL CLIP/MOUNTING BRACKET TO MEDIA CONVERTER.