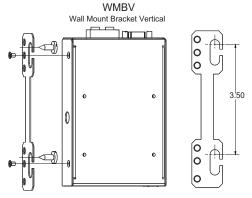

## **USER'S GUIDE**

- 1. INSTALL MOUNTING BRACKET ATTACHMENT SCREWS TO WALL.
- 2. ATTACH MOUNTING BRACKET TO MEDIA CONVERTER.
- 3. ATTACH MOUNTING BRACKET/MEDIA CONVERTER TO WALL.